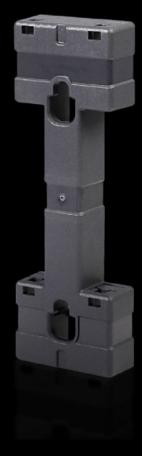

# SV 9635.091 Mounting Adaptor

CLIMATE CONTROL

IT INFRASTRUCTURE SOFTWARE & SERVICES

State: 8/16/2024 (Source: rittal.com/us-en)

POWER DISTRIBUTION

FRIEDHELM LOH GROUP

ENCLOSURES

## SV 9635.091 - Mounting Adaptor

Mounting adapter for board

#### Features

| SV 9635.091                                                                                |
|--------------------------------------------------------------------------------------------|
| For mechanically securing the boards with a width of 800 mm or more on the mounting plate. |
| Polyamide<br>Fire behavior corresponding to UL 94                                          |
| 3 pc(s).                                                                                   |
| 85469010                                                                                   |
| 4028177978379                                                                              |
| EC002498                                                                                   |
| EC002498                                                                                   |
| 27370390                                                                                   |
| -                                                                                          |